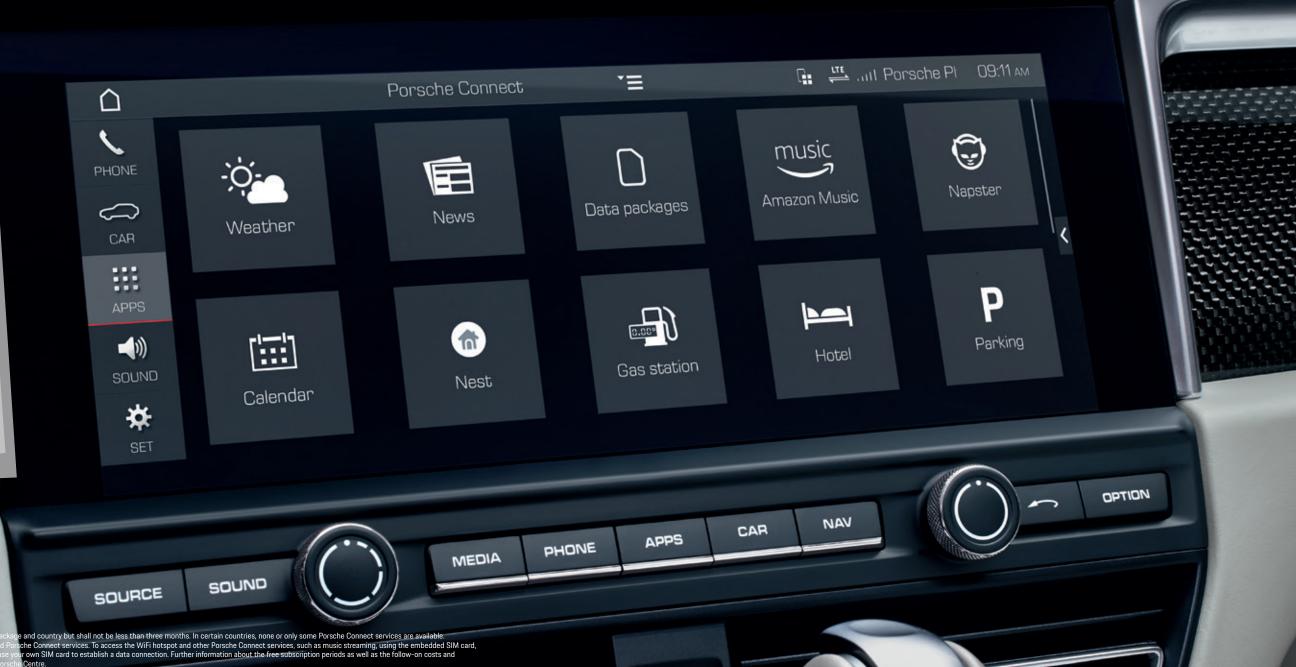

## PORSCHE CONNECT.

Our lives are eclectic — and thrilling. We are constantly on the move. And want to know what is happening around us. The new 10.9" touchscreen display with full-HD resolution provides even more interfaces with your next adventure. The personalisable start screen is intuitive to use.

The standard online navigation system ensures that you arrive at your next adventure even more quickly. Connect Plus assists you with Real-time Traffic Information and online map updates. The Porsche Connect app allows you to determine your preferred destination and send it to your Macan — while looking for an empty parking space.

What else do you need for your journey? Your own sound track, of course: with the music streaming function of the Porsche Connect app.

Porsche Connect services include an initial free subscription period, t