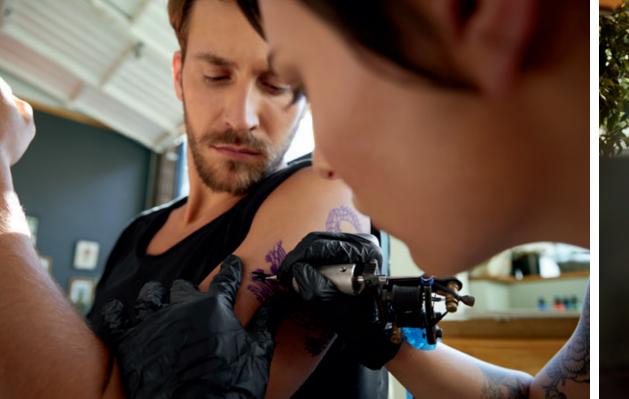

## Every day is an experience. Even for your finger tips.

## PORSCHE CONNECT.

Our lives are eclectic — and thrilling. We are constantly on the move. And want to know what is happening around us. The new 10.9" touchscreen display with full-HD resolution provides even more interfaces with your next adventure. The personalisable start screen is intuitive to use.