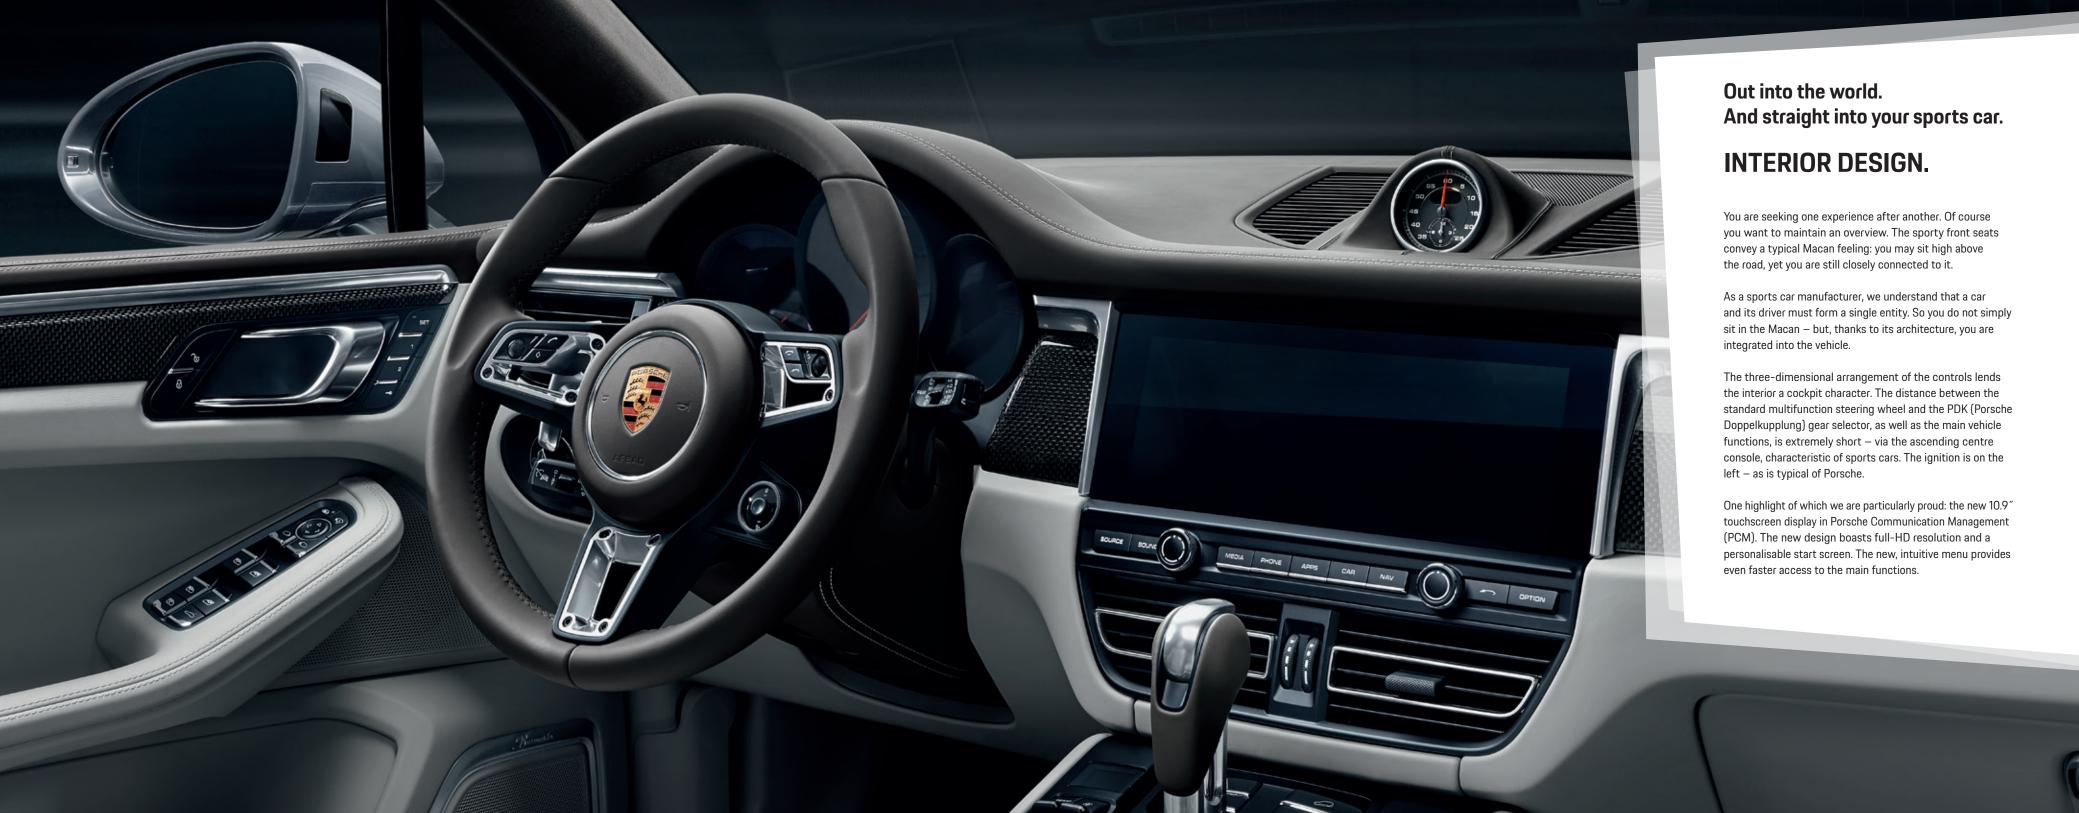

## PORSCHE CONNECT.

Our lives are eclectic — and thrilling. We are constantly on the move. And want to know what is happening around us. The new 10.9" touchscreen display with full-HD resolution provides even more interfaces with your next adventure. The personalisable start screen is intuitive to use.

The standard online navigation system ensures that you arrive at your next adventure even more quickly. Connect Plus assists you with Real-time Traffic Information and online map updates. The Porsche Connect app allows you to determine your preferred destination and send it to your Macan — while looking for an empty parking space.